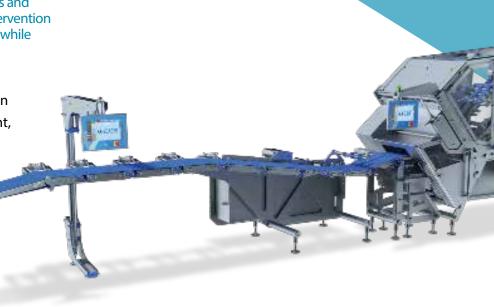

The open design of the SX-Loader is a game-changer for simple, hygienic operations. IP69K-rated components and an easy-to-disassemble design ensure fast, thorough cleanup with minimal machine obstruction.