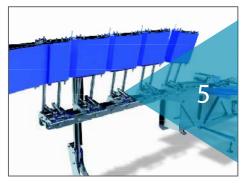

The highly flexible design of the SX-Loader can be configured to meet your application requirements. And if your requirements change in the future, the configuration can be easily converted in the field.

## **Available Configurations:**

- · 1 lane to 1 wide packager
- · 1 lane to 2 wide packager
- · 2 lanes to 2 wide packager
- · 2 lanes to 3 wide packager
- 2 lanes to 4 wide packager
- · 3 lanes to 3 wide packager
- · 4 lanes to 4 wide packager