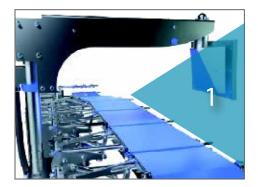

## Simplify sliced portion loading and reduce operating costs with the state-of-the-art SX-Loader

Our advanced SX-Loader seamlessly transports and loads sliced portions with minimal manual intervention required, reducing your staffing requirements while increasing throughput and efficiency.

Greater accuracy is now possible with the SX-Loader's servo-driven control, optimized transfer points, and patented post-buffer alignment feature. With more precise control of product position and acceleration, your SX-Loader helps you efficiently load your packager with minimal manual intervention.