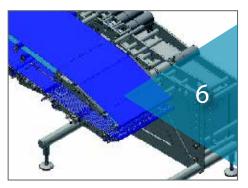

The open design of the SX-Loader is a game-changer for simple, hygienic operations. IP69K-rated components and an easy-to-disassemble design ensure fast, thorough cleanup with minimal machine obstruction.

Pivoting conveyor section provides easy packaging machine access for sanitation, die set changes or general packager maintenance.

Optional upper or lower reject conveyor available. Rejected portions can either be transported to the packager or kept closer to the slicer for manual weight correction.