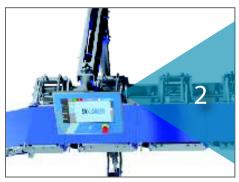

Pivoting conveyor section provides easy packaging machine access for sanitation, die set changes or general packager maintenance.

Optional upper or lower reject conveyor available. Rejected portions can either be transported to the packager or kept closer to the slicer for manual weight correction.