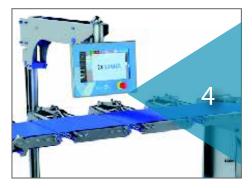

## Simplify sliced portion loading and reduce operating costs with the state-of-the-art SX-Loader

Our advanced SX-Loader seamlessly transports and loads sliced portions with minimal manual intervention required, reducing your staffing requirements while increasing throughput and efficiency.

## The flexible, innovative design of our new SX-Loader can improve efficiency, throughput and hygiene in a variety of ways:

Our shorter footprint helps you make the most of your floor space, without sacrificing the throughput you need to achieve your production targets and bottom-line goals.