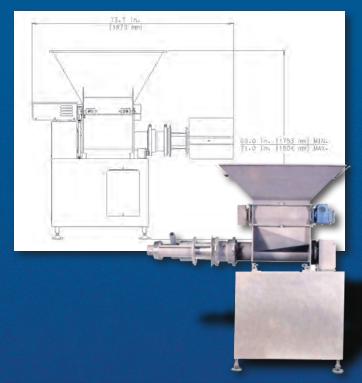

Whether you are processing packaged mashed potato flakes, croquettes or any number of reformed potato products, the RSP-12 really pulls its weight in both the production line and your bottom line.

- Feedscrew: single
- Feedscrew diameter: 6.0 in. (15.24 cm)
- Overall Dimensions: L = 73.7 in. (1877 mm) W= 40.5 in. (1028 mm)
- H = 70.0 in. (1778 mm) Weight: Uncrated = 1,550 lb (704kg) Crated (Est.) = 1,950 lb (886kg)